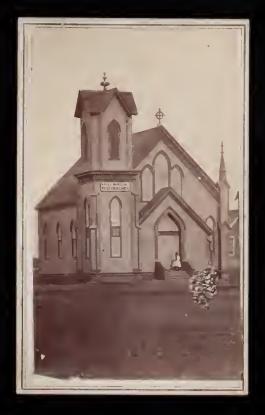

f- 11. 11. T. HEATH, Pholo, Grand Rapids









a and Presbyterian Church Cañon City Colorado July 1907



















Prestylerien Bhutch. Esperance New York.











L I.SH COLU BIA

Built entirely by Trimsheard Indians.



# FERGUSON CORNER OF

AND EIGHTEENTH STREETS.

SUNDAY SCHOOL AT 10 a.m.

PREACHING AT II a. m. and 7:30 p. m.

# PRESBYTERIAN CHURCH.

### Rochester, Minnesota.

**Rev. SHELDON JACKSON, Pastor.** Residence in rear of Church.

This Church, situated on the corner of Zumbro and Prospect streets, is open for divine worship every Sabbath. Strangers visiting the city, and citizens, are cordially invited to attend

Morning Service, 10<sup>1</sup>/<sub>2</sub> o'clock.
Evening Service, 7 o'clock.
Sabbath School, 2 o'clock.
Prayer-Meeting,